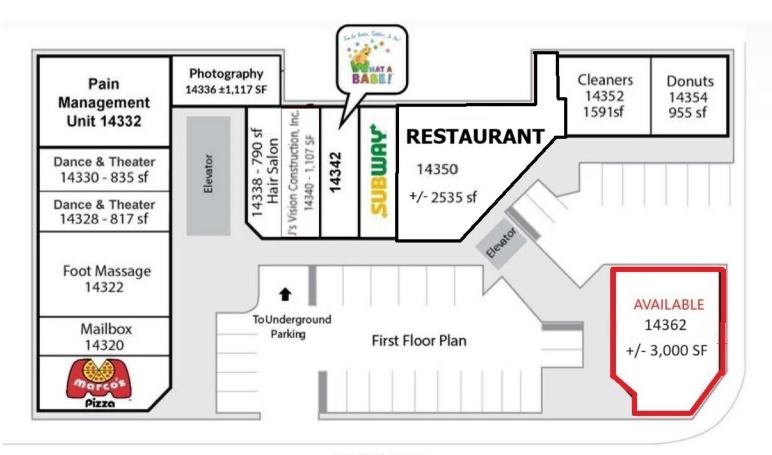

## 14318-98 VENTURA BOULEVARD

**LOCATION:** 14318-98 Ventura Boulevard

Sherman Oaks, Ca 91335

**Unit(s) Available:** 14362 - 3,000 +/- sq ft @ \$3.50 per sq ft NNN (\$0.89\*)

**PARKING:** Excellent parking along with available street parking