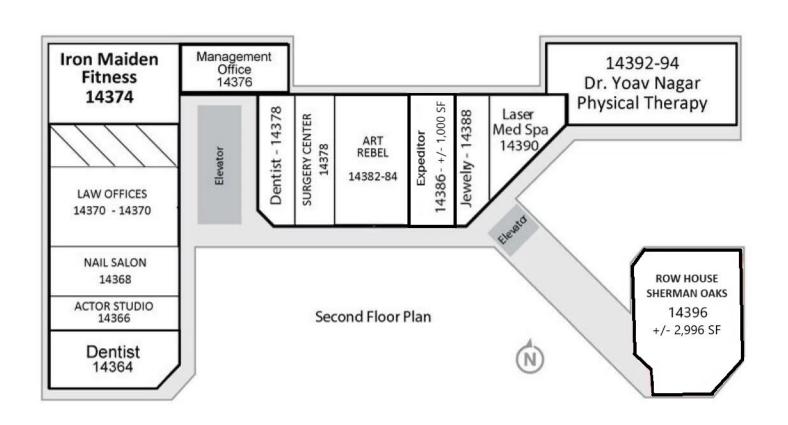

## 14318-98 VENTURA BOULEVARD

**LOCATION:** 14318-98 Ventura Boulevard

Sherman Oaks, Ca 91335

**Unit(s) Available:** 14362 - 3,000 +/- sq ft @ \$3.50 per sq ft NNN (\$0.89\*)

**PARKING:** Excellent parking along with available street parking