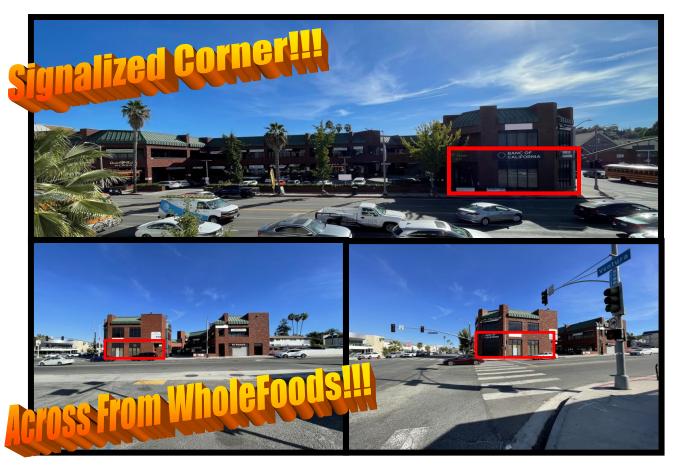

## Prime Sherman Oaks End Cap Unit and Restaurant Space Available

## 14318-98 VENTURA BOULEVARD

**LOCATION:** 14318-98 Ventura Boulevard

Sherman Oaks, Ca 91335

**Unit(s) Available:** 14362 - 3,000 +/- sq ft @ \$3.50 per sq ft NNN (\$0.89\*)

**PARKING:** Excellent parking along with available street parking

**COMMENTS:** \* Prominent signage and visibility on the busy corner of

Ventura Boulevard and Beverly Glen

\* Ease of access to 101 & 405 freeways

\* Location ideal for most retail uses and services

\* Great tenant mix